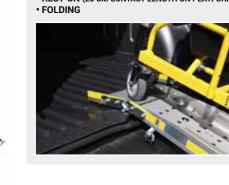

#### REMOVABILITY AND TRANSPORT

The WM Telescopic is unique in the way it can be extended to the required length. This ramp offers a rest-on, folding contact plate for safe and secure loading. These can be supplied individually or as a pair as required.