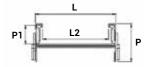

## **APPLICATION SECTORS**

DISABLED USERS MOTORBIKES **PASSENGER** TRANSPORT

BICYCLES AMBULANCES

CONTACT FLAP:

- TAPERED
- WITH 4 HEIGHT SETTINGS
- REST-ON (20 CM CONTACT LENGTH ON PLATFORM)

| ALL MODELS    | A<br>(mm) | A1<br>(mm) | L<br>(mm) | L2<br>(mm) | H<br>(mm) | P<br>(mm) | P1<br>(mm) | Load capacity<br>per pair (kg) | Weight<br>(kg) |
|---------------|-----------|------------|-----------|------------|-----------|-----------|------------|--------------------------------|----------------|
| WM TELESCOPIC | 1500      | 200        | 225       | 185        | 900       | 106       | 55         | 300                            | 5              |
| WM TELESCOPIC | 2000      | 200        | 225       | 185        | 1150      | 106       | 55         | 300                            | 6              |
| WM TELESCOPIC | 2250      | 200        | 225       | 185        | 1275      | 106       | 55         | 300                            | 6,5            |
| WM TELESCOPIC | 2500      | 200        | 225       | 185        | 1400      | 106       | 55         | 300                            | 7              |
| WM TELESCOPIC | 3000      | 200        | 225       | 185        | 1650      | 106       | 55         | 300                            | 8              |