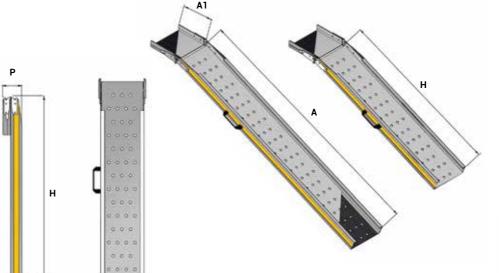

# WM TELESCOPIC

PRACTICAL, EASY TO USE MOBILE TELESCOPIC RAMP. IN PERFORATED ANTI-SLIP ALUMINIUM WITH SAFETY EDGES.

STANDARD

DIMENSIONS
Width 18.5 cm
Length 150, 200, 225, 250 and 300 cm

## **APPLICATION SECTORS**

DISABLED USERS MOTORBIKES **PASSENGER** TRANSPORT

BICYCLES AMBULANCES

CONTACT FLAP:

- TAPERED
- WITH 4 HEIGHT SETTINGS
- REST-ON (20 CM CONTACT LENGTH ON PLATFORM)

| ALL MODELS    | A<br>(mm) | A1<br>(mm) | L<br>(mm) | L2<br>(mm) | H<br>(mm) | P<br>(mm) | P1<br>(mm) | Load capacity<br>per pair (kg) | Weight<br>(kg) |
|---------------|-----------|------------|-----------|------------|-----------|-----------|------------|--------------------------------|----------------|
| WM TELESCOPIC | 1500      | 200        | 225       | 185        | 900       | 106       | 55         | 300                            | 5              |
| WM TELESCOPIC | 2000      | 200        | 225       | 185        | 1150      | 106       | 55         | 300                            | 6              |
| WM TELESCOPIC | 2250      | 200        | 225       | 185        | 1275      | 106       | 55         | 300                            | 6,5            |
| WM TELESCOPIC | 2500      | 200        | 225       | 185        | 1400      | 106       | 55         | 300                            | 7              |
| WM TELESCOPIC | 3000      | 200        | 225       | 185        | 1650      | 106       | 55         | 300                            | 8              |