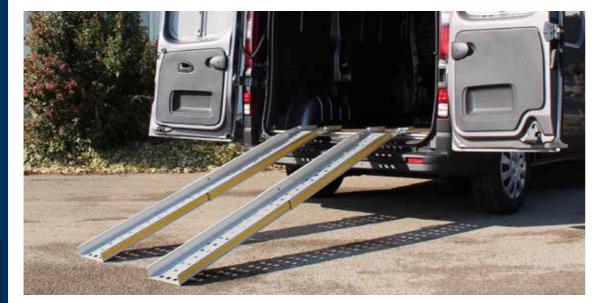

# WM TELESCOPIC

PRACTICAL, EASY TO USE MOBILE TELESCOPIC RAMP. IN PERFORATED ANTI-SLIP ALUMINIUM WITH SAFETY EDGES.

STANDARD

DIMENSIONS
Width 18.5 cm
Length 150, 200, 225, 250 and 300 cm

### LOAD CAPACITY: UP TO 300 KG PER PAIR OF RAMPS

Anodised aluminium perforated platform

Adjustable floor contact flap

Safety edges (5.5 cm)

Transport handle

**ECO VERSION** 

ECO version also available: unperforated loading platform, without taper in the contact flap and with-

#### REMOVABILITY AND TRANSPORT

The WM Telescopic is unique in the way it can be extended to the required length. This ramp offers a rest-on, folding contact plate for safe and secure loading. These can be supplied individually or as a pair as required.