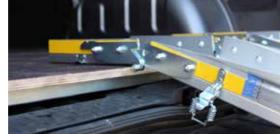

### LOAD CAPACITY: UP TO 300 KG PER PAIR OF RAMPS

Anodised aluminium perforated platform

Adjustable floor contact flap

Safety edges (5.5 cm)

Transport handle

**ECO VERSION** 

ECO version also available: unperforated loading platform, without taper in the contact flap and with-