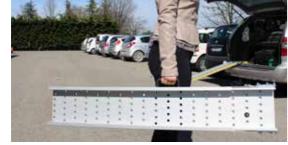

#### REMOVABILITY AND TRANSPORT

The WM Telescopic is unique in the way it can be extended to the required length. This ramp offers a rest-on, folding contact plate for safe and secure loading. These can be supplied individually or as a pair as required.