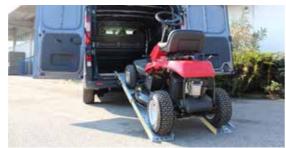

## **APPLICATION SECTORS**

DISABLED USERS MOTORBIKES **PASSENGER** TRANSPORT

BICYCLES AMBULANCES

CONTACT FLAP:

- TAPERED
- WITH 4 HEIGHT SETTINGS
- REST-ON (20 CM CONTACT LENGTH ON PLATFORM)

| ALL MODELS    | A<br>(mm) | A1<br>(mm) | L<br>(mm) | L2<br>(mm) | H<br>(mm) | P<br>(mm) | P1<br>(mm) | Load capacity<br>per pair (kg) | Weight<br>(kg) |
|---------------|-----------|------------|-----------|------------|-----------|-----------|------------|--------------------------------|----------------|
| WM TELESCOPIC | 1500      | 200        | 225       | 185        | 900       | 106       | 55         | 300                            | 5              |
| WM TELESCOPIC | 2000      | 200        | 225       | 185        | 1150      | 106       | 55         | 300                            | 6              |
| WM TELESCOPIC | 2250      | 200        | 225       | 185        | 1275      | 106       | 55         | 300                            | 6,5            |
| WM TELESCOPIC | 2500      | 200        | 225       | 185        | 1400      | 106       | 55         | 300                            | 7              |
| WM TELESCOPIC | 3000      | 200        | 225       | 185        | 1650      | 106       | 55         | 300                            | 8              |