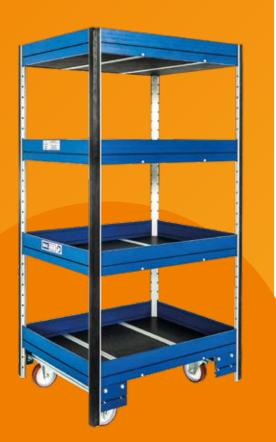

### Customisable

- Modular for construction to your needs
- Stackable
- Complete with self-locking
  wheels

# Mobile, thanks to wheel kit

Tough: all uprights have hard-wearing rubber finish

- Modular, allowing assembly to requirements: with drawers, dividers, partitions and sides
- Total load capacity up to 400 kg /880 lbs
- Stackable
- Easy to assemble thanks to practical instructions
- Easy to weigh
- Anti-tipping: with self-locking brakes on swivel wheels
- Interconnectable: special kit allows carts to be connected and towed together