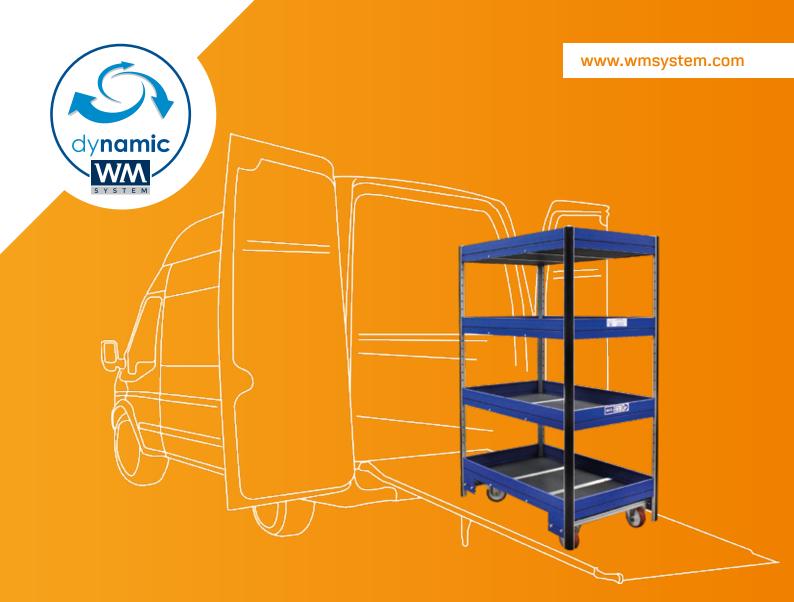

# **WM FLEXY**

The smart cart that makes your services mobile

Presenting a new tool: WM FLEXY, the modular cart you've been waiting for. This cart isn't just a piece of aluminium for carrying things; it's the nerve-centre of your work.

You can use it at your base or on the move. With a hired van and one or more carts, your entire operation becomes mobile. Fully customisable in size and fittings, WM FLEXY can be tailored to any vehicle. With the right tools ready ahead of time, you're sure to do an efficient job of work. And you only take what you need with you, with no lugging extra equipment around.

### Quick

- Fast van loading and unloading
- You prepare your materials in advance, for optimal organisation
- It can be loaded from workshop to van in just 5 minutes
- Equipment can be moved around without having to load and unload every item every time