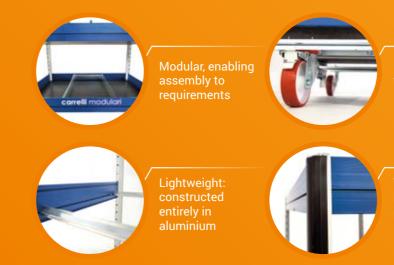

### Customisable

- Modular for construction to your needs
- Stackable
- Complete with self-locking
  wheels

# Mobile, thanks to wheel kit

Tough: all uprights have hard-wearing rubber finish

- Modular, allowing assembly to requirements: with drawers, dividers, partitions and sides
- Total load capacity up to 400 kg /880 lbs
- Stackable
- Easy to assemble thanks to practical instructions
- Easy to weigh
- Anti-tipping: with self-locking brakes on swivel wheels
- Interconnectable: special kit allows carts to be connected and towed together