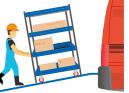

### Quick

- Fast van loading and unloading
- You prepare your materials in advance, for optimal organisation
- It can be loaded from workshop to van in just 5 minutes
- Equipment can be moved around without having to load and unload every item every time

# **Practical and professional**

Prepare your gear a day ahead and be well organised Weight is always under control, because you only transport exactly what you need