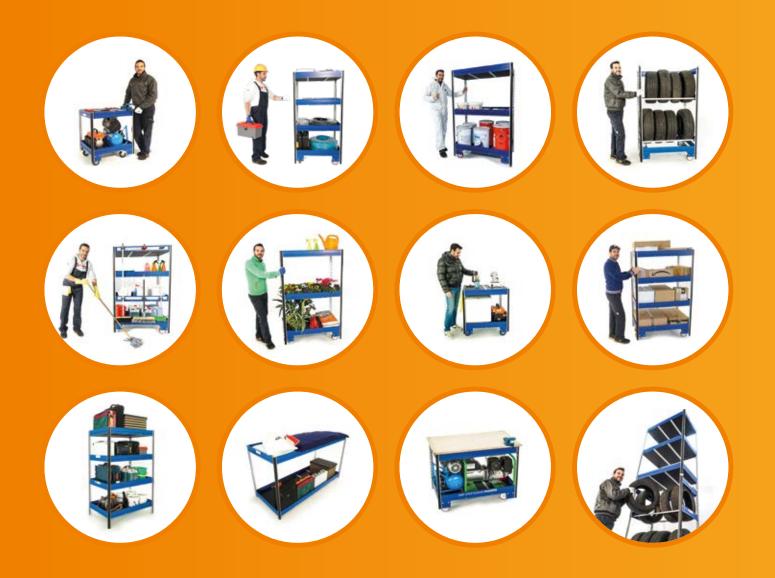

# **WM FLEXY**

The smart cart that makes your services mobile

Presenting a new tool: WM FLEXY, the modular cart you've been waiting for. This cart isn't just a piece of aluminium for carrying things; it's the nerve-centre of your work.

You can use it at your base or on the move. With a hired van and one or more carts, your entire operation becomes mobile. Fully customisable in size and fittings, WM FLEXY can be tailored to any vehicle. With the right tools ready ahead of time, you're sure to do an efficient job of work. And you only take what you need with you, with no lugging extra equipment around.

### Customisable

- Modular for construction to your needs
- Stackable
- Complete with self-locking
  wheels

### Practical

- Equipment is not kept in the van, so it's free for other uses
- Suitable for all vans and interchangeable
- A van can take up to 6 carts
- Weight is always under control

### Quick

- Fast van loading and unloading
- You prepare your materials in advance, for optimal organisation
- It can be loaded from workshop to van in just 5 minutes
- Equipment can be moved around without having to load and unload every item every time

# Mobile, thanks to wheel kit

Tough: all uprights have hard-wearing rubber finish

- Modular, allowing assembly to requirements: with drawers, dividers, partitions and sides
- Total load capacity up to 400 kg /880 lbs
- Stackable
- Easy to assemble thanks to practical instructions
- Easy to weigh
- Anti-tipping: with self-locking brakes on swivel wheels
- Interconnectable: special kit allows carts to be connected and towed together